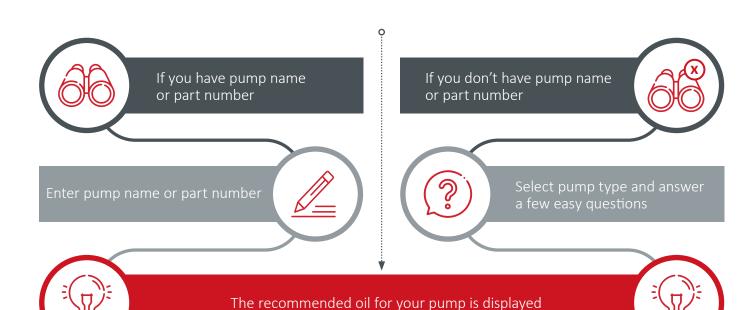

## Edwards Oil Finder

A thoughtfully designed online tool, Edwards Oil Finder delivers quick and accurate results. The correct Edwards oil can be looked up using either pump catalogue number or name. The following visual depiction helps understand how the tool processes information, acquired from the user, to deliver the correct results.